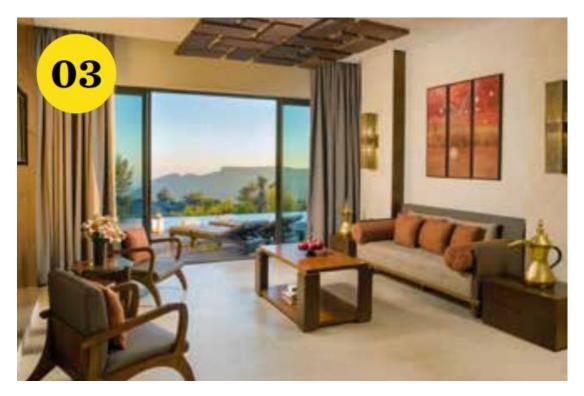

## Sky High

The newly opened Anantara Al Jabal Al Akhdar Resort in the Sultanate of Oman is a rare jewel. Perched 2,000 metres above sea level on the rim of a canyon, this five-star resort on the vast Saiq Plateau has 115 rooms, suites and villas, all with dramatic canyon views. Among the resort's six restaurants, the Dining by Design is, perhaps, likely to be the most memorable as it offers tailor-made dinner menus served on a canyon-edge platform called Diana's Point where Princess Diana once visited. Amenities, including an infinity pool, fitness centre, and hammam cleansing rituals are available to help you unwind.